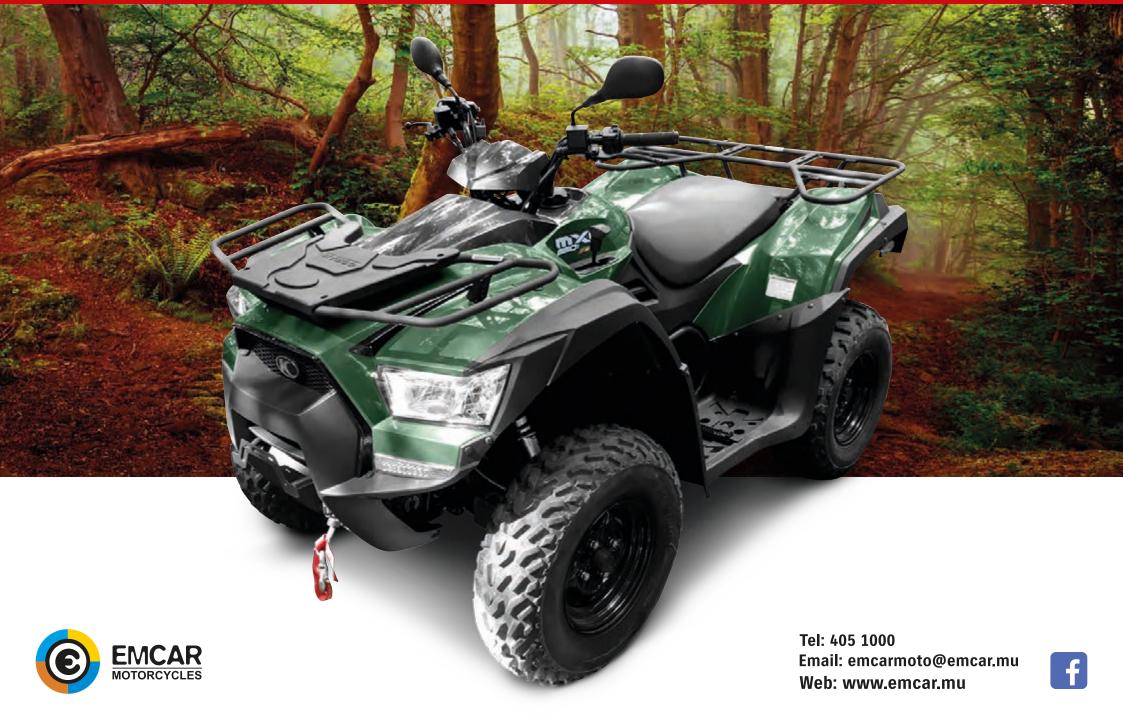

## KYMCO MXU 550i EX (EPS)

## MXU 550i EX (EPS)

| Specifications             |                       |
|----------------------------|-----------------------|
| Engine                     | Euro 4                |
| Engine Type                | OHC, 4 Stroke         |
| Cooling System             | Liquid Cooling        |
| Fuel System                | Fuel Injection        |
| Displacement               | 550                   |
| Max.Horsepower(ps/rpm)     | 34ps / 6500rpm        |
| Max.Torque (kg.m/rpm)      | 2.9kg.m / 3700rpm     |
| Wheel Drive System         | CVT                   |
| Transfer Gearshift Pattern | L-H-N-R-P             |
| Start                      | Electric              |
| Frame                      |                       |
| Dry Weight Amount          | 329 kg                |
| Length x Width x Height    | 2209 X 1223 X 1243 mm |
| Seat Height                | 926 mm                |
| Wheel base                 | 1297 mm               |
| Fuel Tank                  | 16.5 Liters           |
| Front Suspension           | Dual A-arm            |
| Rear Suspension            | Dual A-arm            |
| Front Brake System         | Dual disk @ 202 mm    |
| Rear Brake System          | Single Disk @ 200 mm  |

## The MXU550i EX is a Fully Automatic Best Equipped Utility ATV with the following features:

Electronic Power Steering (EPS), 4 Wheel Independent Adjustable Shocks, Dual A-Arm Front Suspension / Rear Suspension Electronic Fuel Injection (EFI), Front and Rear Cargo Racks, Multi-Function Digital / Analogue Instrument Display, Winch and 2 " towing ball, Towing Capacity: 1050lbs, CVT Automatic Transmission H-L-N-R-P On-Demand 2WD/4WD With Differential Lock, Hydraulic Front and Rear Disc Brakes, Optional Passenger seat