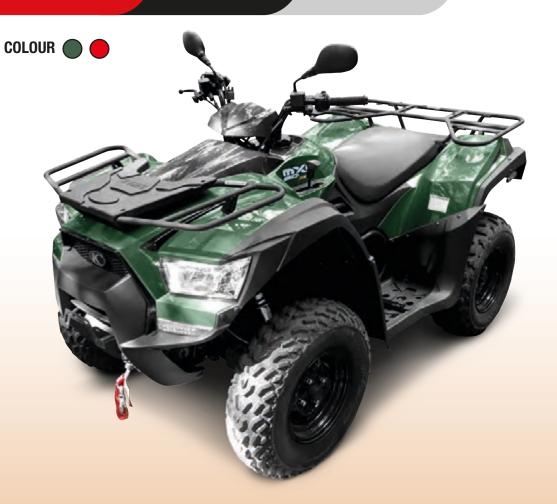

## KYMCO MXU 550i EX (EPS)

## MXU 550i EX (EPS)

| Specifications             |                       |
|----------------------------|-----------------------|
| Engine                     | Euro 4                |
| Engine Type                | OHC, 4 Stroke         |
| Cooling System             | Liquid Cooling        |
| Fuel System                | Fuel Injection        |
| Displacement               | 550                   |
| Max.Horsepower(ps/rpm)     | 34ps / 6500rpm        |
| Max.Torque (kg.m/rpm)      | 2.9kg.m / 3700rpm     |
| Wheel Drive System         | CVT                   |
| Transfer Gearshift Pattern | L-H-N-R-P             |
| Start                      | Electric              |
| Frame                      |                       |
| Dry Weight Amount          | 329 kg                |
| Length x Width x Height    | 2209 X 1223 X 1243 mm |
| Seat Height                | 926 mm                |
| Wheel base                 | 1297 mm               |
| Fuel Tank                  | 16.5 Liters           |
| Front Suspension           | Dual A-arm            |
| Rear Suspension            | Dual A-arm            |
| Front Brake System         | Dual disk @ 202 mm    |
| Rear Brake System          | Single Disk @ 200 mm  |

## The MXU550i EX is a Fully Automatic Best Equipped Utility ATV with the following features:

Electronic Power Steering (EPS), 4 Wheel Independent Adjustable Shocks, Dual A-Arm Front Suspension / Rear Suspension Electronic Fuel Injection (EFI), Front and Rear Cargo Racks, Multi-Function Digital / Analogue Instrument Display, Winch and 2 " towing ball, Towing Capacity: 1050lbs, CVT Automatic Transmission H-L-N-R-P On-Demand 2WD/4WD With Differential Lock, Hydraulic Front and Rear Disc Brakes, Optional Passenger seat